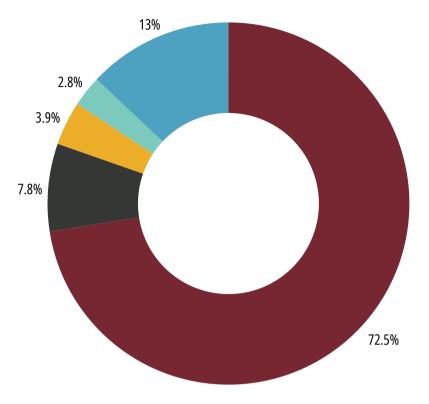

### 2023 Revenue

Contributions: \$333,085

Grants: \$1,861,736

Fundraising events: \$200,559

In-Kind Donations \$100,454

Other \$70,785