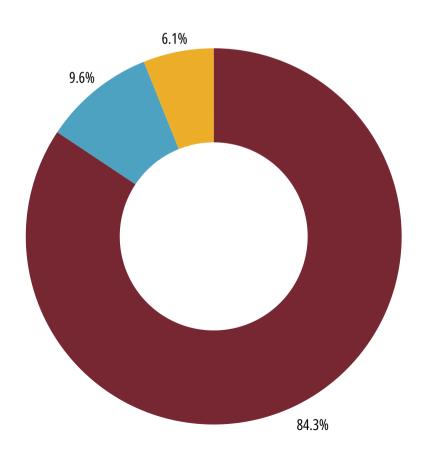

born and

arrived home to G180.



**364** hours of onsite mental health counseling was provided to G180 clients.



**90+** families signed a lease and received the keys to their new home.



**46** new backpacks were given to G180 Children & **29** new pair of school shoes.



29 first days of new jobs 2 nursing licenses & 1 EMT License.

## **Individuals Served by Age**



7.7%

Gateway180 proudly provided housing and services to 12 veterans along with their spouses and/or children in 2023. Out of the 494 individuals served, 63% or 310 successfully found independence and moved to permanent housing.

70% of our clients were woman with children.

### 2023 Revenue

Contributions: \$333,085

Grants: \$1,861,736

Fundraising events: \$200,559

In-Kind Donations \$100,454

Other \$70,785





### 2023 Expenses



## 2023 Donors - 180 Way Club

| • • • • • • • • • • • • • • • • • • • •                                                                                                                                                                                                                                                                                                          |                                 |
|--------------------------------------------------------------------------------------------------------------------------------------------------------------------------------------------------------------------------------------------------------------------------------------------------------------------------------------------------|-------------------------------