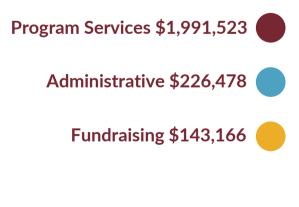

me to G180.



**364** hours of onsite mental health counseling was provided to G180 clients.



**90+** families signed a lease and received the keys to their new home.



**46** new backpacks were given to G180 Children & **29** new pair of school shoes.



29 first days of new jobs 2 nursing licenses & 1 EMT License.

## **Individuals Served by Age**



7.7%

Gateway180 proudly provided housing and services to 12 veterans along with their spouses and/or children in 2023. Out of the 494 individuals served, 63% or 310 successfully found independence and moved to permanent housing.

70% of our clients were woman with children.

### 2023 Revenue

Contributions: \$333,085

Grants: \$1,861,736

Fundraising events: \$200,559

In-Kind Donations \$100,454

Other \$70,785





### 2023 Expenses



## 2023 Donors - 180 Way Club

| • • • • • • • • • • • • • • • • • • • •                                                                                                                                                                                                                                                                                                          |                                 |
|--------------------------------------------------------------------------------------------------------------------------------------------------------------------------------------------------------------------------------------------------------------------------------------------------------------------------------------------------|---------------------------------|
| Superstars