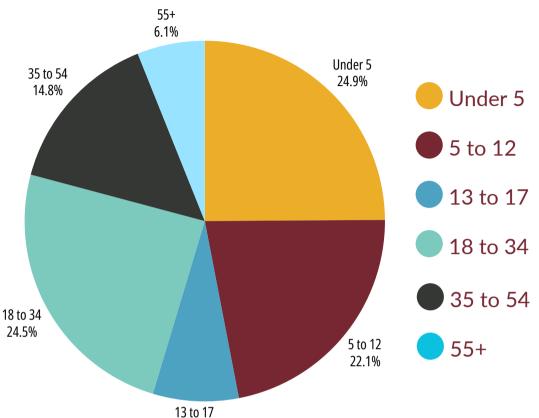

## **Individuals Served by Age**

7.7%

Gateway180 proudly provided housing and services to 12 veterans along with their spouses and/or children in 2023. Out of the 494 individuals served, 63% or 310 successfully found independence and moved to permanent housing.

70% of our clients were woman with children.