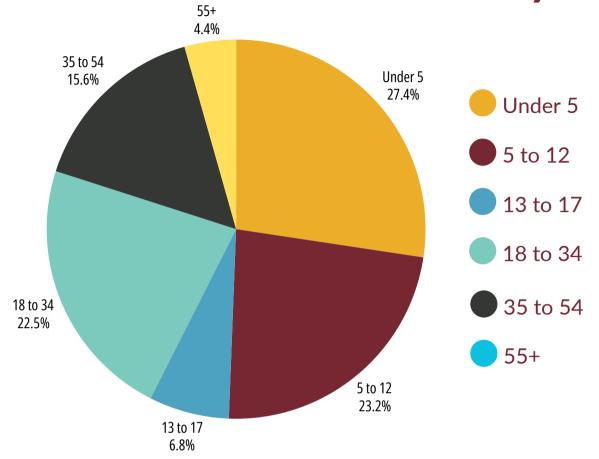

# Individuals Served by Age

18% of our Clients came to Gateway180 in 2022 without a social security card, a birth certificate, or vital documents.

Gateway180 proudly provided housing and services to 10 veterans along with their spouses and/or children in 2022.