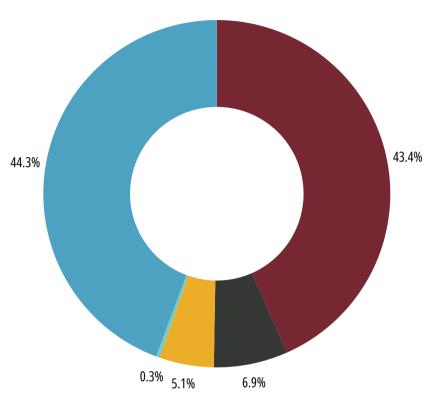

#### 2022 Revenue

- Government Grants: \$1,533,446
- Fundraising events: \$243,958
- In-Kind Donations \$179,352
- Other \$12,150