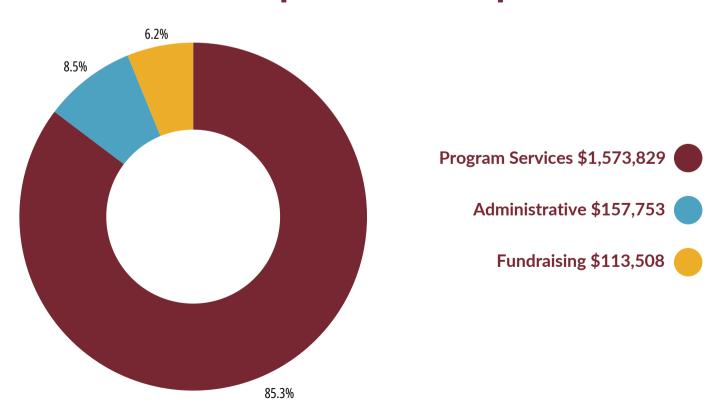

etwork of partners and resources working together.



In 2022, we served 409 clients, 87% of that number were families and 57% were children.



**SOLUTION** 

Gateway180 relies on people for their gifts of time, treasure, and talent, and we make sure we're good stewards of these gifts that are shared with US.



# Individuals Served by Age



18% of our Clients came to Gateway180 in 2022 without a social security card, a birth certificate, or vital documents.

Gateway180 proudly provided housing and services to 10 veterans along with their spouses and/or children in 2022.

60% of our clients were woman with children.





#### 2022 Revenue



- Government Grants: \$1,533,446
- Fundraising events: \$243,958
- In-Kind Donations \$179,352
- Other \$12,150



### **2022 Operation Expenses**





## **Gateway180 Board Members**

#### **Board Officers**

**Paul Eckrich, Chair** Community Volunteer

Angela Morton Conley, Vice Chair Independent Real Estate Broker

Bruce Morgan, Vice President KMOV

**Amber Simpson, Secretary** Edward Jones

Megan Sullivan, Treasurer

#### **Board of Directors**

Jessica Gangwes, YPB

Gus Hattrich, Paradowski Creative

Laura Landmann, KMOV 4

LaShonna Long, McCarthy & Sons

Sharon Morgan, Washington University Medical School

Erin Rataj, CBIZ

Sarah Stock, Stock & Associates

**Andrew Stokes, Enterprise Holdings** 

**Deidra Thomas-Murray**, SLPS

Dr. Ben Voss, Missouri Baptist

Dr. Patrick White, BJC



\$1,533,446
was awarded in government grants and contributions and in non-government grants and contributions totaling \$315,4480 in 2022.



\$10